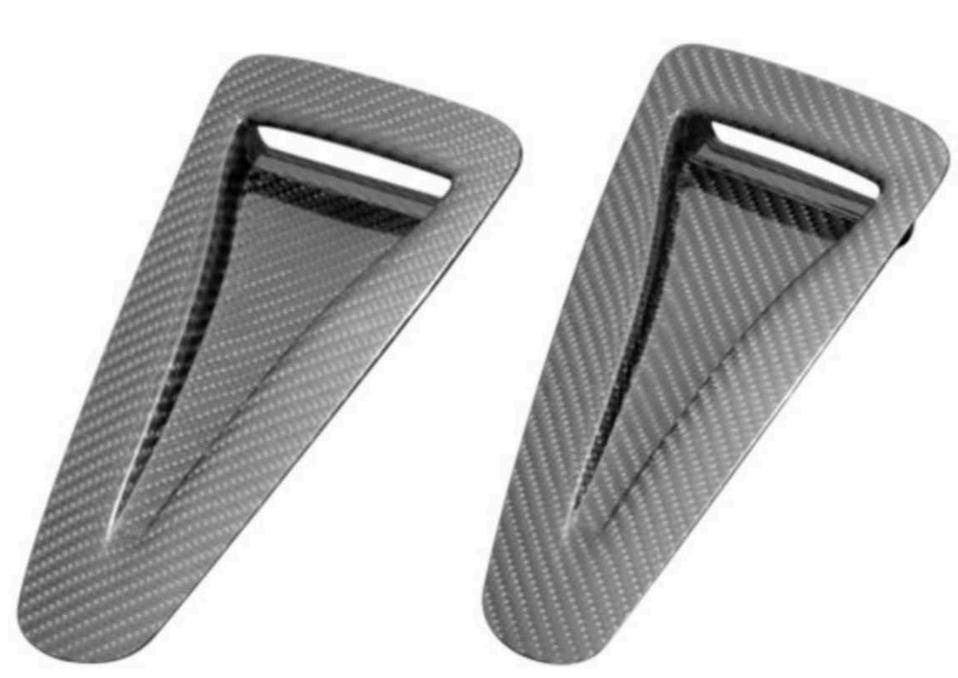

### CARBON COMPOSITE PARTS





### Bonnet



### Hood Scoop





### Hood Air Ducts





### **Engine Cover**





# Cold Air Intake Kit





### Valve Covers



### **Front Grille Surround**





### Bumper



### **Front Bumper Splitter**





### **Fog Lamp Bezel**





### **Mirror Covers**





### **Tailgate Trim**





## **Rear Spoiler**





### **Boot Wing**





### Upper Rear Roof Wing





### **Fender Vent**





### **Bonnet Louvre**









### **Side Vents**







### Side Vent Blades



### Side Vent Cover



### **Window Inserts**



### **Roll Hoops**





### Interiors







### Finisher





### **Door Inserts**





### Interior Side Air Vent Outlet Cover Trim Frame



### Gear





### **Front Centre Console Area**





### Steering Wheel Trim



### **Brake Pedals**





### Pedal Kit





### Wheels and Tire Set





### Wheels





### **Wheel