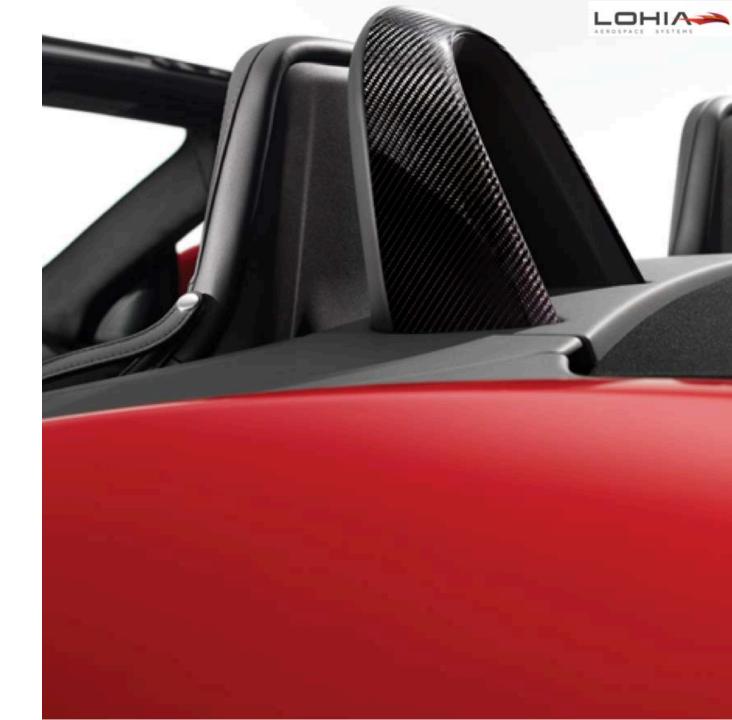

### CARBON COMPOSITE PARTS





### Bonnet



### Hood Scoop





### Hood Air Ducts





### **Engine Cover**





# Cold Air Intake Kit





### Valve Covers



### **Front Grille Surround**





### Bumper



### **Front Bumper Splitter**





### **Fog Lamp Bezel**





### **Mirror Covers**





### **Tailgate Trim**





## **Rear Spoiler**





### **Boot Wing**





### Upper Rear Roof Wing





### **Fender Vent**





### **Bonnet Louvre**









### **Side Vents**







### Side Vent Blades



### Side Vent Cover



### **Window Inserts**



### **Roll Hoops**





### Interiors







### Finisher





### **Door Inserts**





### Interior Side Air Vent Outlet Cover Trim Frame



### Gear





### **Front Centre Console Area**





### Steering Wheel Trim



### **Brake Pedals**





### Pedal Kit





### Wheels and Tire Set





### Wheels





### **Wheel Centre Badge**





### Carbon Fiber Inserts Alloy Wheels





### Rear Aerodynamic Wing with Winglets





### **Rear Diffuser**











### **Door Sill Guards**





# 986 UDY

### Roof



### Valve Stem Caps









### Key Chain



### License Plate Frame





### Owner's Manual Cover