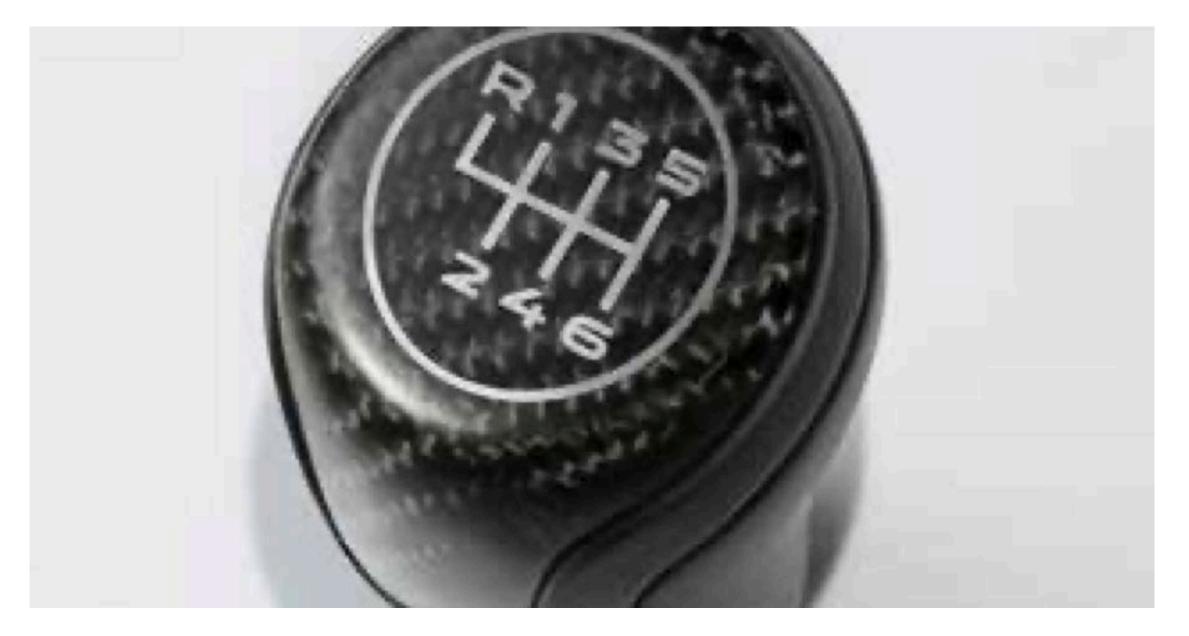

### CARBON COMPOSITE PARTS





### Bonnet



### Hood Scoop





### Hood Air Ducts





### **Engine Cover**





# Cold Air Intake Kit





### Valve Covers



### **Front Grille Surround**





### Bumper



### **Front Bumper Splitter**





### **Fog Lamp Bezel**





### **Mirror Covers**





### **Tailgate Trim**





## **Rear Spoiler**





### **Boot Wing**





### Upper Rear Roof Wing





### **Fender Vent**





### **Bonnet Louvre**









### **Side Vents**







### Side Vent Blades



### Side Vent Cover



### **Window Inserts**



### **Roll Hoops**





### Interiors







### Finisher





### **Door Inserts**





### Interior Side Air Vent Outlet Cover Trim Frame



### Gear





### **Front Centre Console Area**





### Steering Wheel Trim



### **Brake Pedals**





### Pedal Kit





### Wheels and Tire Set





### Wheels





### **Wheel Centre Badge**





### Carbon Fiber Inserts Alloy Wheels





### Rear Aerodynamic Wing with Winglets





### **Rear Diffuser**











### **Door Sill Guards**





# 986 UDY

### Roof



### Valve Stem Caps









### Key Chain



### License Plate Frame





### Owner's Manual Cover