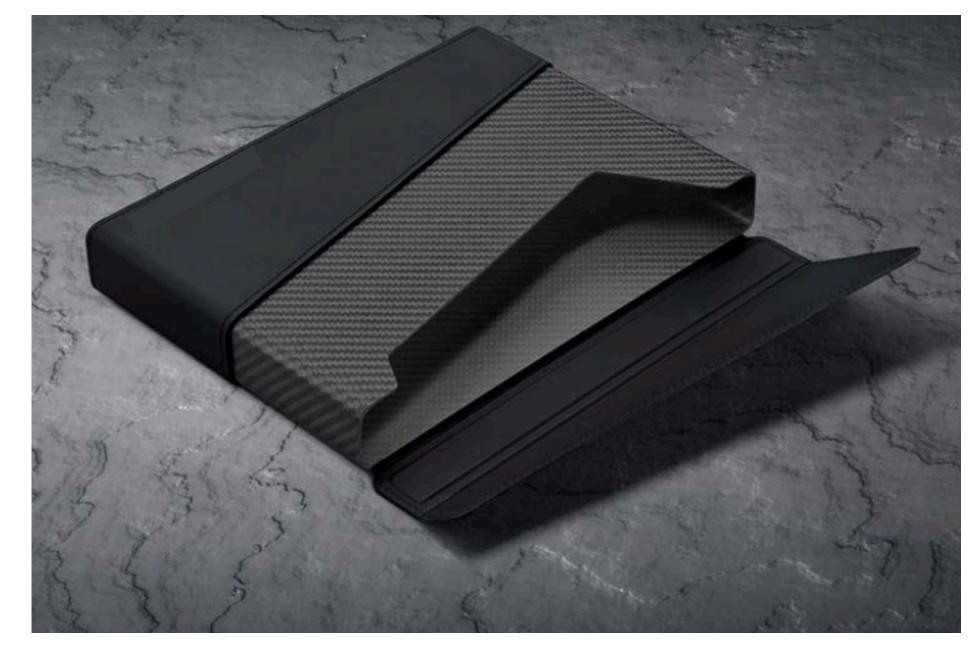

pper Rear Roof Wing





### **Fender Vent**





### **Bonnet Louvre**









### **Side Vents**







### Side Vent Blades



### Side Vent Cover



### **Window Inserts**



### **Roll Hoops**





### Interiors







### Finisher





### **Door Inserts**





### Interior Side Air Vent Outlet Cover Trim Frame



### Gear





### **Front Centre Console Area**





### Steering Wheel Trim



### **Brake Pedals**





### Pedal Kit





### Wheels and Tire Set





### Wheels





### **Wheel Centre Badge**





### Carbon Fiber Inserts Alloy Wheels





### Rear Aerodynamic Wing with Winglets





### **Rear Diffuser**











### **Door Sill Guards**





# 986 UDY

### Roof



### Valve Stem Caps









### Key Chain



### License Plate Frame





### Owner's Manual Cover