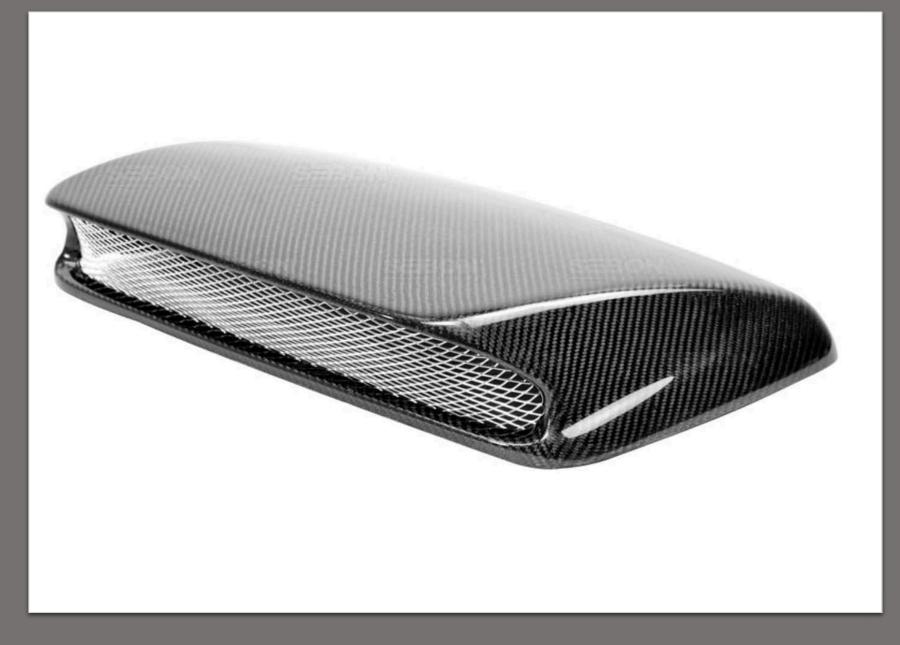

### CARBON COMPOSITE PARTS





### Bonnet



### Hood Scoop





### Hood Air Ducts





### **Engine Cover**





# Cold Air Intake Kit





### Valve Covers



### **Front Grille Surround**





### Bumper



### **Front Bumper Splitter**





### **Fog Lamp Bezel**





### **Mirror Covers**





### **Tailgate Trim**





## **Rear Spoiler**





### **Boot Wing**





### Upper Rear Roof Wing





### **Fender Vent**





### **Bonnet Louvre**









### **Side Vents**







### Side Vent Blades



### Side Vent Cover



### **Window Inserts**



### **Roll Hoops**





### Interiors







### Finisher





### **Door Inserts**





### Interior Side Air Vent Outlet Cover Trim Frame



### Gear





### **Front Centre Console Area**





### Steering Wheel Trim



### **Brake Pedals**





### Pedal Kit





### Wheels and Tire Set





###