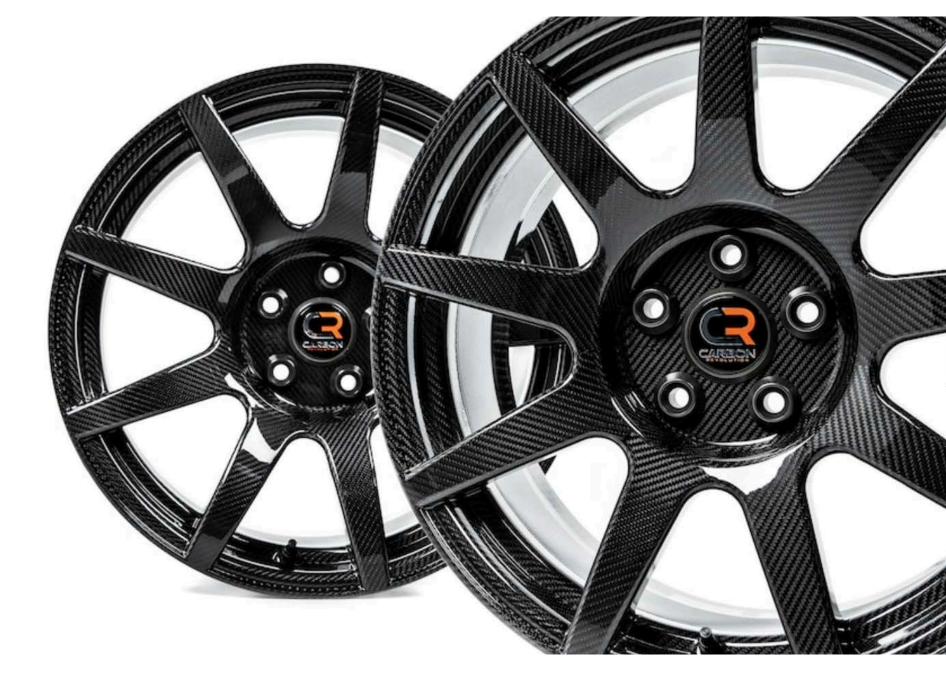

ood Air Ducts





### **Engine Cover**





# Cold Air Intake Kit





### Valve Covers



### **Front Grille Surround**





### Bumper



### **Front Bumper Splitter**





### **Fog Lamp Bezel**





### **Mirror Covers**





### **Tailgate Trim**





## **Rear Spoiler**





### **Boot Wing**





### Upper Rear Roof Wing





### **Fender Vent**





### **Bonnet Louvre**









### **Side Vents**







### Side Vent Blades



### Side Vent Cover



### **Window Inserts**



### **Roll Hoops**





### Interiors







### Finisher





### **Door Inserts**





### Interior Side Air Vent Outlet Cover Trim Frame



### Gear





### **Front Centre Console Area**





### Steering Wheel Trim



### **Brake Pedals**





### Pedal Kit





### Wheels and Tire Set





### Wheels





### **Wheel Centre Badge**





### Carbon Fiber Inserts Alloy Wheels





### Rear Aerodynamic Wing with Winglets





### **Rear Diffuser**











### **Door Sill Guards**





# 986 UDY

### Roof



### Valve Stem Caps









### Key Chain



### License Plate Frame





### Owner's Manual Cover