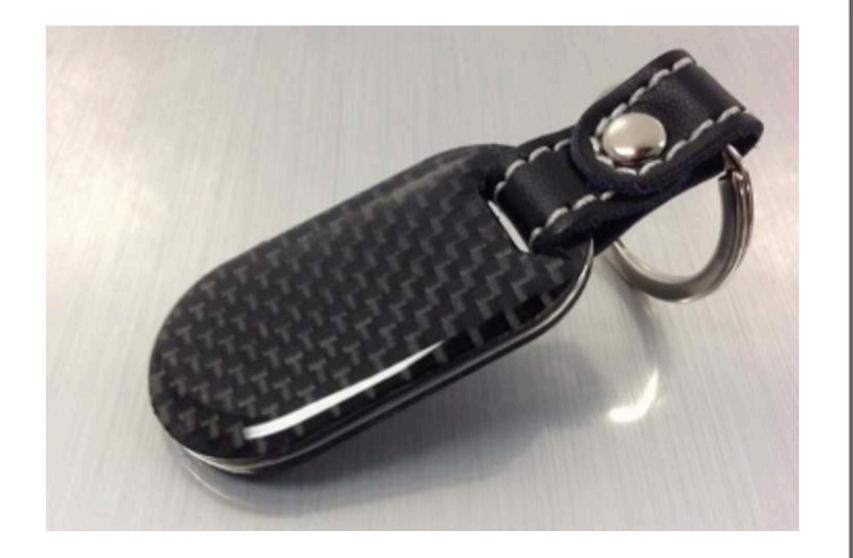

Tailgate Trim**





## **Rear Spoiler**





### **Boot Wing**





### Upper Rear Roof Wing





### **Fender Vent**





### **Bonnet Louvre**









### **Side Vents**







### Side Vent Blades



### Side Vent Cover



### **Window Inserts**



### **Roll Hoops**





### Interiors







### Finisher





### **Door Inserts**





### Interior Side Air Vent Outlet Cover Trim Frame



### Gear





### **Front Centre Console Area**





### Steering Wheel Trim



### **Brake Pedals**





### Pedal Kit





### Wheels and Tire Set





### Wheels





### **Wheel Centre Badge**





### Carbon Fiber Inserts Alloy Wheels





### Rear Aerodynamic Wing with Winglets





### **Rear Diffuser**











### **Door Sill Guards**





# 986 UDY

### Roof



### Valve Stem Caps









### Key Chain



### License Plate Frame





### Owner's Manual Cover