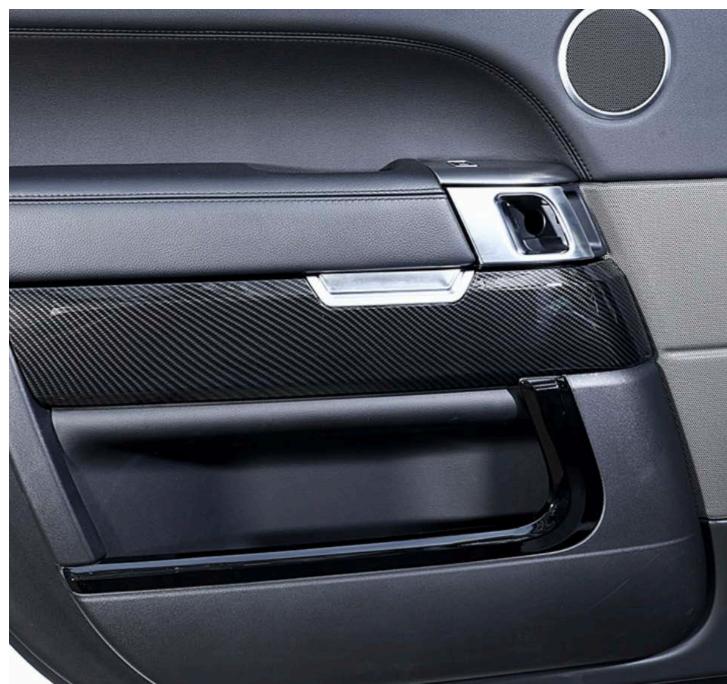

### CARBON COMPOSITE PARTS





### Bonnet



### Hood Scoop





### Hood Air Ducts





### **Engine Cover**





# Cold Air Intake Kit





### Valve Covers



### **Front Grille Surround**





### Bumper



### **Front Bumper Splitter**





### **Fog Lamp Bezel**





### **Mirror Covers**





### **Tailgate Trim**





## **Rear Spoiler**





### **Boot Wing**





### Upper Rear Roof Wing





### **Fender Vent**





### **Bonnet Louvre**









### **Side Vents**







### Side Vent Blades



### Side Vent Cover



### **Window Inserts**



### **Roll Hoops**





### Interiors







### Finisher





### **Door Inserts**





### Interior Side Air Vent Outlet Cover Trim Frame



### Gear





### **Front Centre Console Area**





### Steering Wheel Trim



### **Brake Pedals**





### Pedal Kit





### Wheels and Tire Set





### Wheels





### **Wheel Centre Badge**





### Carbon Fiber Inserts Alloy Wheels





### Rear Aerodynamic Wing with Winglets





### **Rear Diffuser**











### **Door Sill Guards**





# 986 UDY

### Roof



### Valve Stem Caps









### Key Chain



### License Plate Frame





### Owner's Manual Cover