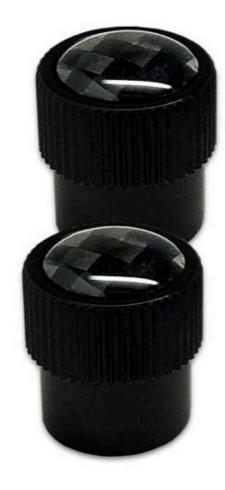

### **Tailgate Trim**





## **Rear Spoiler**





### **Boot Wing**





### Upper Rear Roof Wing





### **Fender Vent**





### **Bonnet Louvre**









### **Side Vents**







### Side Vent Blades



### Side Vent Cover



### **Window Inserts**



### **Roll Hoops**





### Interiors







### Finisher





### **Door Inserts**





### Interior Side Air Vent Outlet Cover Trim Frame



### Gear





### **Front Centre Console Area**





### Steering Wheel Trim



### **Brake Pedals**





### Pedal Kit





### Wheels and Tire Set





### Wheels





### **Wheel Centre Badge**





### Carbon Fiber Inserts Alloy Wheels





### Rear Aerodynamic Wing with Winglets





### **Rear Diffuser**











### **Door Sill Guards**





# 986 UDY

### Roof



### Valve Stem Caps









### Key Chain



### License Plate Frame





### Owner's Manual Cover