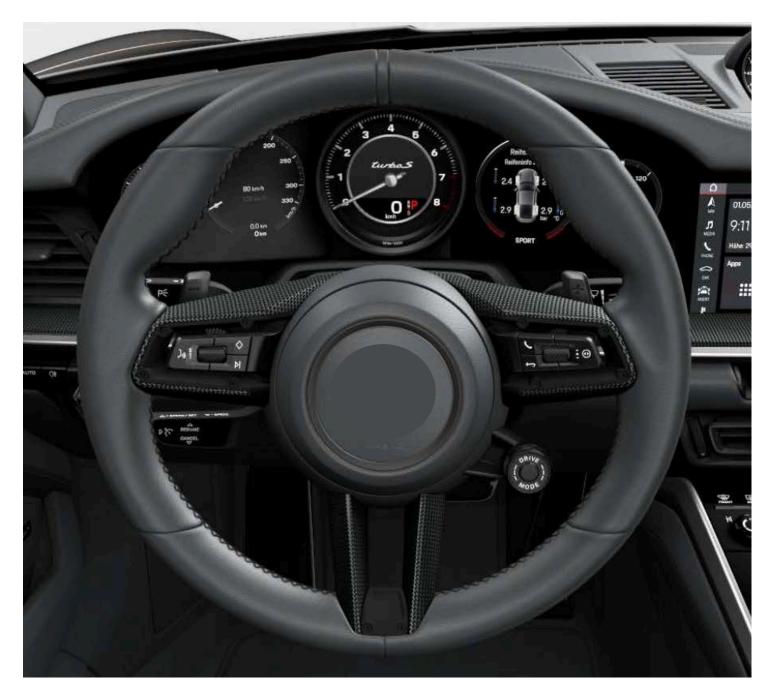

### CARBON COMPOSITE PARTS





### Bonnet



### Hood Scoop





### Hood Air Ducts





### **Engine Cover**





# Cold Air Intake Kit





### Valve Covers



### **Front Grille Surround**





### Bumper



### **Front Bumper Splitter**





### **Fog Lamp Bezel**





### **Mirror Covers**





### **Tailgate Trim**





## **Rear Spoiler**





### **Boot Wing**





### Upper Rear Roof Wing





### **Fender Vent**





### **Bonnet Louvre**









### **Side Vents**







### Side Vent Blades



### Side Vent Cover



### **Window Inserts**



### **Roll Hoops**





### Interiors







### Finisher





### **Door Inserts**





### Interior Side Air Vent Outlet Cover Trim Frame



### Gear





### **Front Centre Console Area**





### Steering Wheel Trim



### **Brake Pedals**





### Pedal Kit





### Wheels and Tire Set





### Wheels





### **Wheel Centre Badge**





### Carbon Fiber Inserts Alloy Wheels





### Rear Aerodynamic Wing with Winglets





### **Rear Diffuser**











### **Door Sill Guards**





# 986 UDY

### Roof



### Valve Stem Caps









### Key Chain



### License Plate Frame





### Owner's Manual Cover