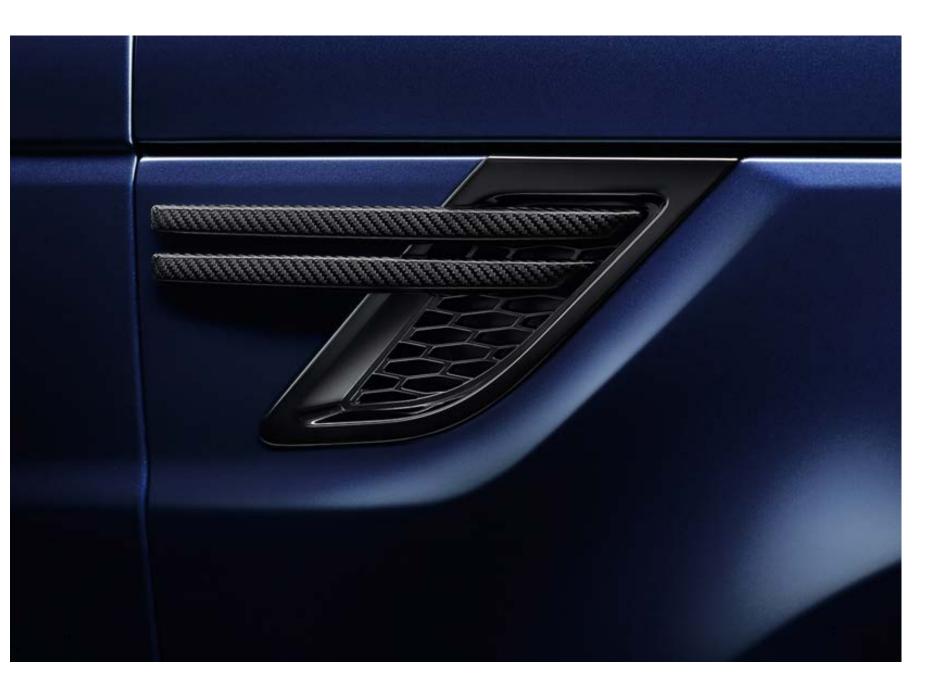

### CARBON COMPOSITE PARTS





### Bonnet



### Hood Scoop





### Hood Air Ducts





### **Engine Cover**





# Cold Air Intake Kit





### Valve Covers



### **Front Grille Surround**





### Bumper



### **Front Bumper Splitter**





### **Fog Lamp Bezel**





### **Mirror Covers**





### **Tailgate Trim**





## **Rear Spoiler**





### **Boot Wing**





### Upper Rear Roof Wing





### **Fender Vent**





### **Bonnet Louvre**









### **Side Vents**







### Side Vent Blades



### Side Vent Cover



### **Window Inserts**



### **Roll Hoops**





### Interiors







### Finisher





### **Door Inserts**





### Interior Side Air Vent Outlet Cover Trim Frame



### Gear





### **Front Centre Console Area**





### Steering Wheel Trim



### **Brake Pedals**





### Pedal Kit





### Wheels and Tire Set





### Wheels





### **Wheel Centre Badge**





### Carbon Fiber Inserts Alloy Wheels





### Rear Aerodynamic Wing with Winglets





### **Rear Diffuser**











### **Door Sill Guards**





# 986 UDY

### Roof



### Valve Stem Caps









### Key Chain



### License Plate Frame





### Owner's Manual Cover