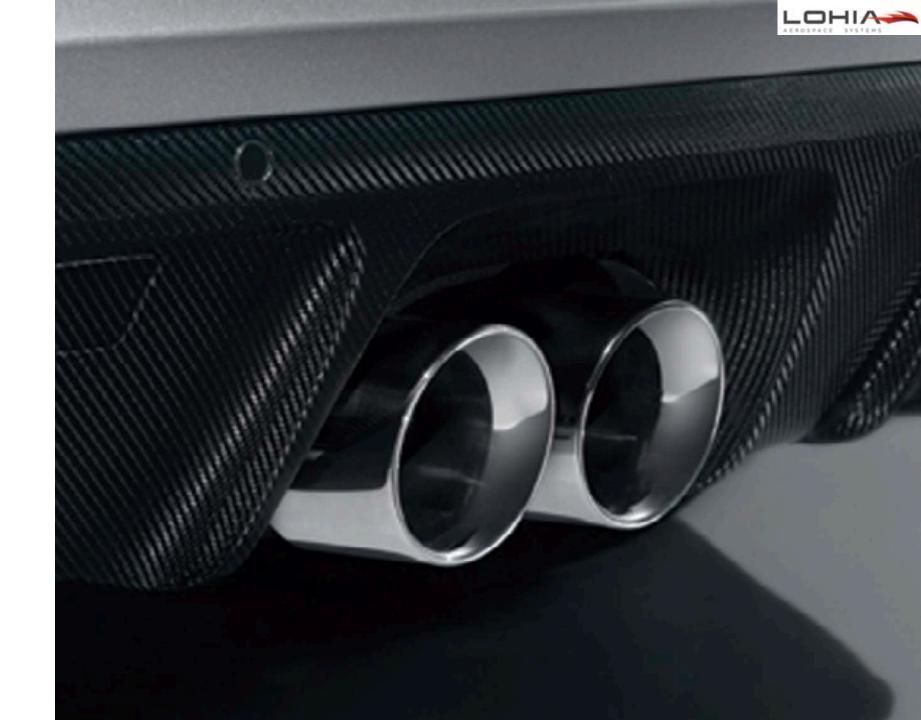

Front Bumper Splitter**





### **Fog Lamp Bezel**





### **Mirror Covers**





### **Tailgate Trim**





## **Rear Spoiler**





### **Boot Wing**





### Upper Rear Roof Wing





### **Fender Vent**





### **Bonnet Louvre**









### **Side Vents**







### Side Vent Blades



### Side Vent Cover



### **Window Inserts**



### **Roll Hoops**





### Interiors







### Finisher





### **Door Inserts**





### Interior Side Air Vent Outlet Cover Trim Frame



### Gear





### **Front Centre Console Area**





### Steering Wheel Trim



### **Brake Pedals**





### Pedal Kit





### Wheels and Tire Set





### Wheels





### **Wheel Centre Badge**





### Carbon Fiber Inserts Alloy Wheels





### Rear Aerodynamic Wing with Winglets





### **Rear Diffuser**











### **Door Sill Guards**





# 986 UDY

### Roof



### Valve Stem Caps









### Key Chain



### License Plate Frame





### Owner's Manual Cover