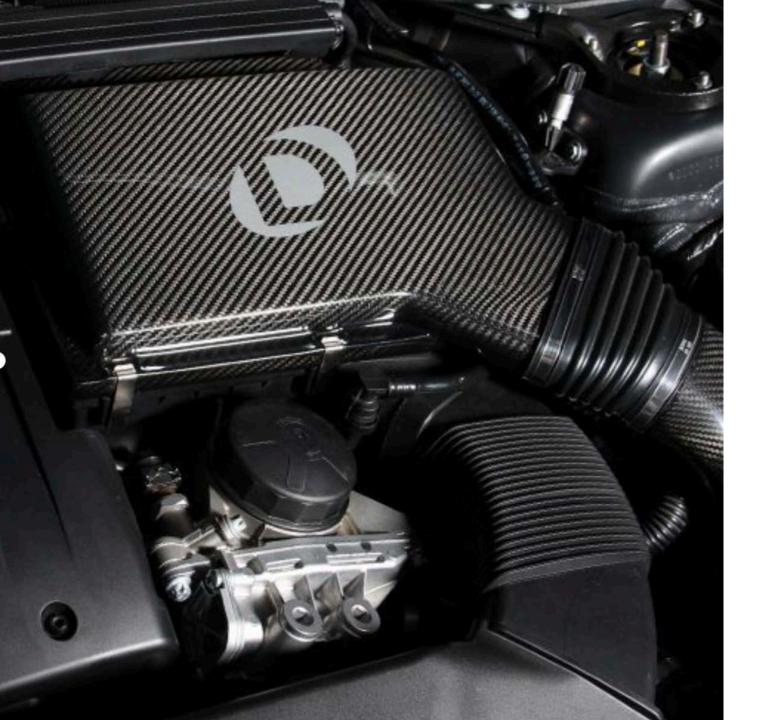

### CARBON COMPOSITE PARTS





### Bonnet



### Hood Scoop





### Hood Air Ducts





### **Engine Cover**





# Cold Air Intake Kit





### Valve Covers



### **Front Grille Surround**





### Bumper



### **Front Bumper Splitter**





### **Fog Lamp Bezel**





### **Mirror Covers**





### **Tailgate Trim**





## **Rear Spoiler**





### **Boot Wing**





### Upper Rear Roof Wing





### **Fender Vent**





### **Bonnet Louvre**









### **Side Vents**







### Side Vent Blades



### Side Vent Cover



### **Window Inserts**



### **Roll Hoops**





### Interiors







### Finisher





### **Door Inserts**





### Interior Side Air Vent Outlet Cover Trim Frame



### Gear





### **Front Centre Console Area**





### Steering Wheel Trim



### **Brake Pedals**





### Pedal Kit





### Wheels and Tire Set





### Wheels





### **Wheel Centre Badge**





### Car