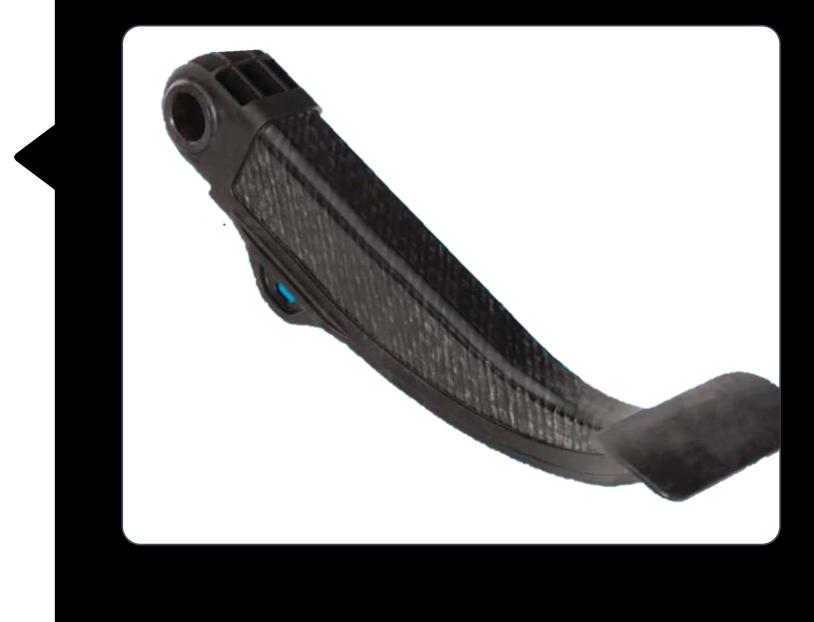

BON COMPOSITE PARTS





### Bonnet



### Hood Scoop





### Hood Air Ducts





### **Engine Cover**





# Cold Air Intake Kit





### Valve Covers



### **Front Grille Surround**





### Bumper



### **Front Bumper Splitter**





### **Fog Lamp Bezel**





### **Mirror Covers**





### **Tailgate Trim**





## **Rear Spoiler**





### **Boot Wing**





### Upper Rear Roof Wing





### **Fender Vent**





### **Bonnet Louvre**









### **Side Vents**







### Side Vent Blades



### Side Vent Cover



### **Window Inserts**



### **Roll Hoops**





### Interiors







### Finisher





### **Door Inserts**





### Interior Side Air Vent Outlet Cover Trim Frame



### Gear





### **Front Centre Console Area**





### Steering Wheel Trim



### **Brake Pedals**





### Pedal Kit





### Wheels and Tire Set





### Wheels





### **Wheel Centre Badge**





### Carbon Fiber Inserts Alloy Wheels





### Rear Aerodynamic Wing with Winglets





### **Rear Diffuser**











### **Door Sill Guards**





# 986 UDY

### Roof



### Valve Stem Caps









### Key Chain



### License Plate Frame





### Owner's Manual Cover