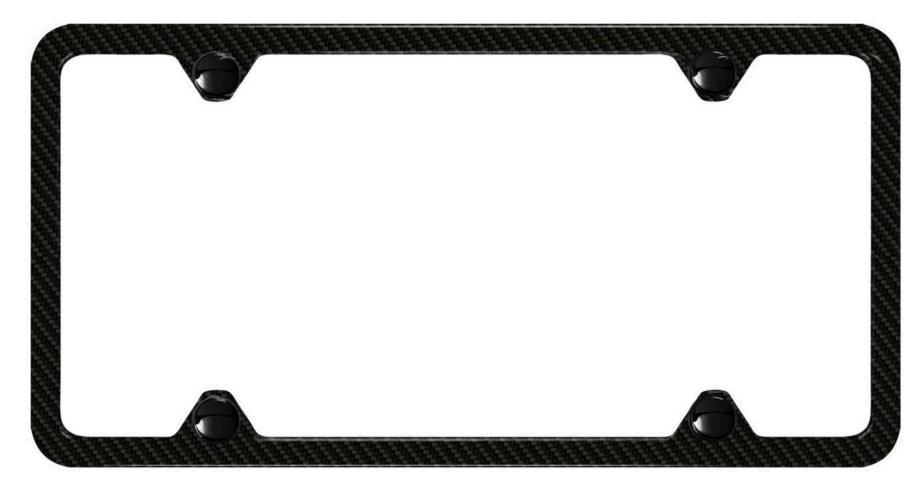

### **Boot Wing**





### Upper Rear Roof Wing





### **Fender Vent**





### **Bonnet Louvre**









### **Side Vents**







### Side Vent Blades



### Side Vent Cover



### **Window Inserts**



### **Roll Hoops**





### Interiors







### Finisher





### **Door Inserts**





### Interior Side Air Vent Outlet Cover Trim Frame



### Gear





### **Front Centre Console Area**





### Steering Wheel Trim



### **Brake Pedals**





### Pedal Kit





### Wheels and Tire Set





### Wheels





### **Wheel Centre Badge**





### Carbon Fiber Inserts Alloy Wheels





### Rear Aerodynamic Wing with Winglets





### **Rear Diffuser**











### **Door Sill Guards**





# 986 UDY

### Roof



### Valve Stem Caps









### Key Chain



### License Plate Frame





### Owner's Manual Cover