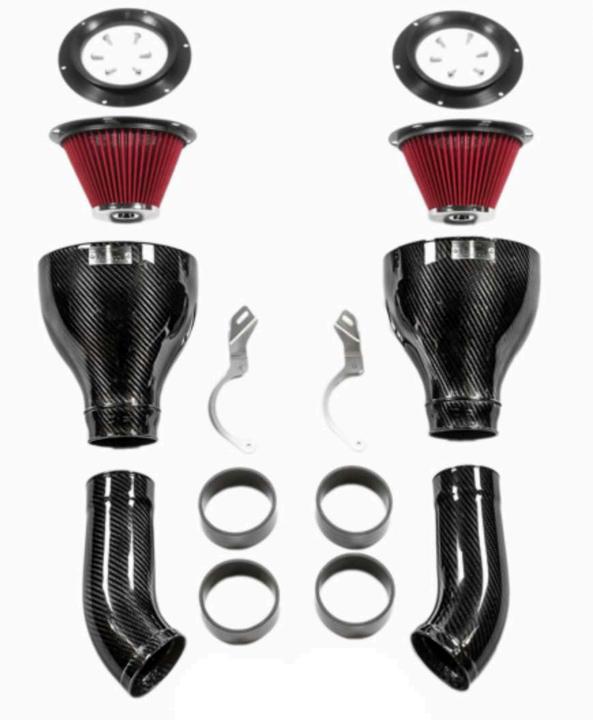

t Bumper Splitter**





### **Fog Lamp Bezel**





### **Mirror Covers**





### **Tailgate Trim**





## **Rear Spoiler**





### **Boot Wing**





### Upper Rear Roof Wing





### **Fender Vent**





### **Bonnet Louvre**









### **Side Vents**







### Side Vent Blades



### Side Vent Cover



### **Window Inserts**



### **Roll Hoops**





### Interiors







### Finisher





### **Door Inserts**





### Interior Side Air Vent Outlet Cover Trim Frame



### Gear





### **Front Centre Console Area**





### Steering Wheel Trim



### **Brake Pedals**





### Pedal Kit





### Wheels and Tire Set





### Wheels





### **Wheel Centre Badge**





### Carbon Fiber Inserts Alloy Wheels





### Rear Aerodynamic Wing with Winglets





### **Rear Diffuser**











### **Door Sill Guards**





# 986 UDY

### Roof



### Valve Stem Caps









### Key Chain



### License Plate Frame





### Owner's Manual Cover