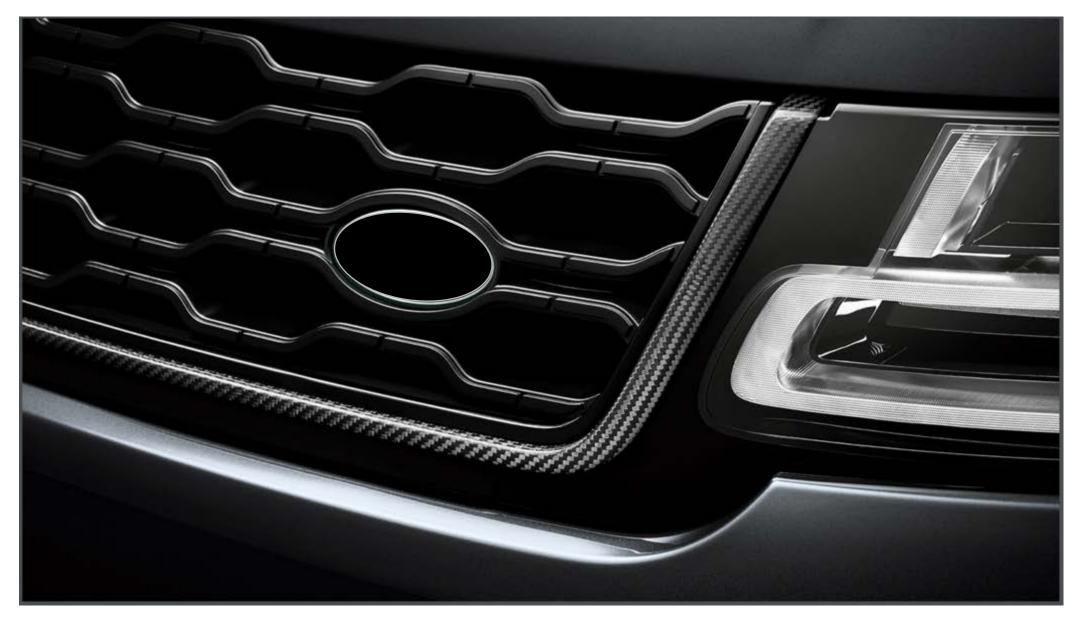

### CARBON COMPOSITE PARTS





### Bonnet



### Hood Scoop





### Hood Air Ducts





### **Engine Cover**





# Cold Air Intake Kit





### Valve Covers



### **Front Grille Surround**





### Bumper



### **Front Bumper Splitter**





### **Fog Lamp Bezel**





### **Mirror Covers**





### **Tailgate Trim**





## **Rear Spoiler**





### **Boot Wing**





### Upper Rear Roof Wing





### **Fender Vent**





### **Bonnet Louvre**









### **Side Vents**







### Side Vent Blades



### Side Vent Cover



### **Window Inserts**



### **Roll Hoops**





### Interiors







### Finisher





### **Door Inserts**





### Interior Side Air Vent Outlet Cover Trim Frame



### Gear





### **Front Centre Console Area**





### Steering Wheel Trim



### **Brake Pedals**





### Pedal Kit





### Wheels and Tire Set





### Wheels





### **Wheel Centre Badge**





### Carbon Fiber Inserts Alloy Wheels





### Rear Aerodynamic Wing with Winglets