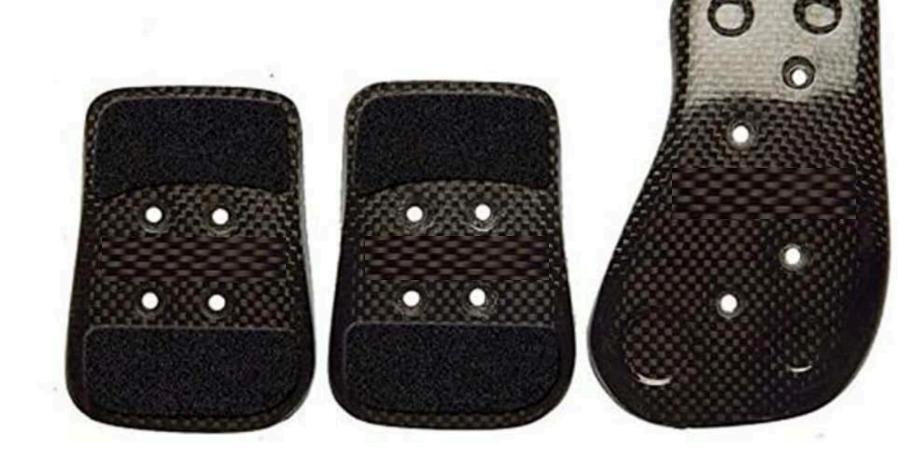

### Bonnet



### Hood Scoop





### Hood Air Ducts





### **Engine Cover**





# Cold Air Intake Kit





### Valve Covers



### **Front Grille Surround**





### Bumper



### **Front Bumper Splitter**





### **Fog Lamp Bezel**





### **Mirror Covers**





### **Tailgate Trim**





## **Rear Spoiler**





### **Boot Wing**





### Upper Rear Roof Wing





### **Fender Vent**





### **Bonnet Louvre**









### **Side Vents**







### Side Vent Blades



### Side Vent Cover



### **Window Inserts**



### **Roll Hoops**





### Interiors







### Finisher





### **Door Inserts**





### Interior Side Air Vent Outlet Cover Trim Frame



### Gear





### **Front Centre Console Area**





### Steering Wheel Trim



### **Brake Pedals**





### Pedal Kit





### Wheels and Tire Set





### Wheels





### **Wheel Centre Badge**





### Carbon Fiber Inserts Alloy Wheels





### Rear Aerodynamic Wing with Winglets





### **Rear Diffuser**











### **Door Sill Guards**





# 986 UDY

### Roof



### Valve Stem Caps









### Key Chain



### License Plate Frame





### Owner's Manual Cover