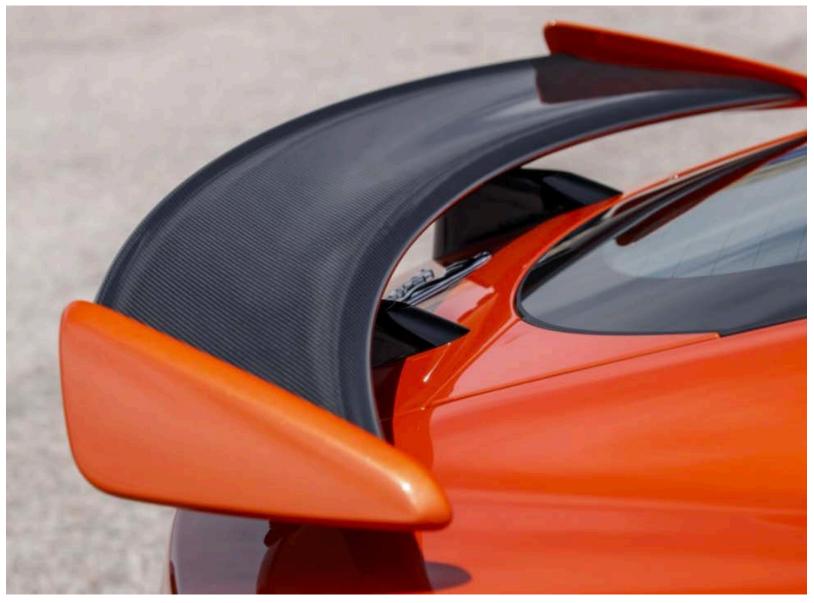

*





### Bumper



### **Front Bumper Splitter**





### **Fog Lamp Bezel**





### **Mirror Covers**





### **Tailgate Trim**





## **Rear Spoiler**





### **Boot Wing**





### Upper Rear Roof Wing





### **Fender Vent**





### **Bonnet Louvre**









### **Side Vents**







### Side Vent Blades



### Side Vent Cover



### **Window Inserts**



### **Roll Hoops**





### Interiors







### Finisher





### **Door Inserts**





### Interior Side Air Vent Outlet Cover Trim Frame



### Gear





### **Front Centre Console Area**





### Steering Wheel Trim



### **Brake Pedals**





### Pedal Kit





### Wheels and Tire Set





### Wheels





### **Wheel Centre Badge**





### Carbon Fiber Inserts Alloy Wheels





### Rear Aerodynamic Wing with Winglets





### **Rear Diffuser**











### **Door Sill Guards**





# 986 UDY

### Roof



### Valve Stem Caps









### Key Chain



### License Plate Frame





### Owner's Manual Cover