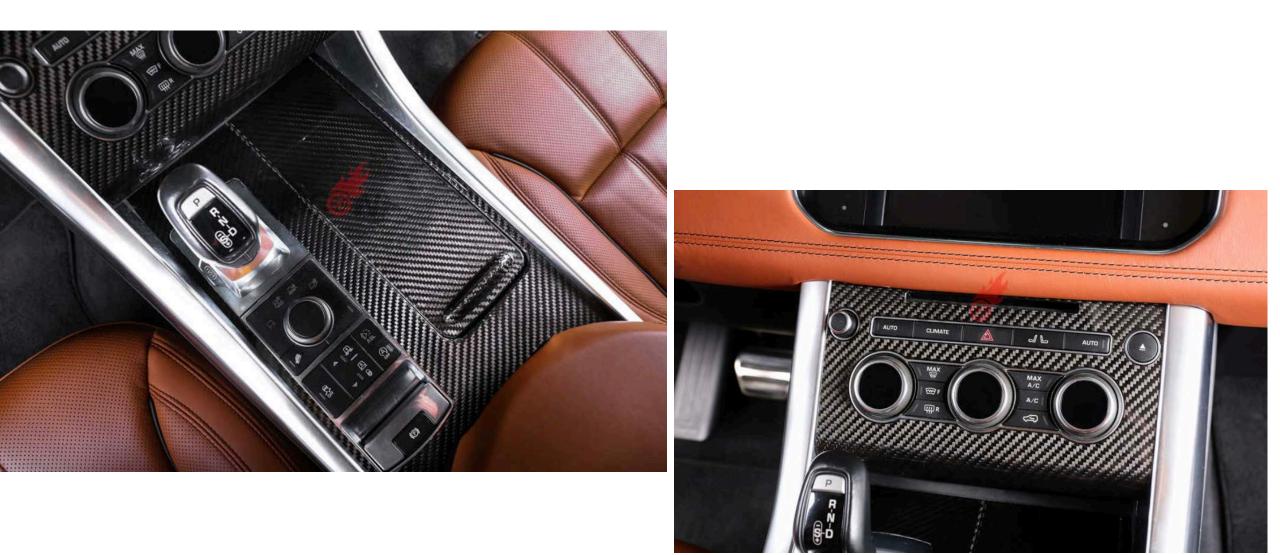

### CARBON COMPOSITE PARTS





### Bonnet



### Hood Scoop





### Hood Air Ducts





### **Engine Cover**





# Cold Air Intake Kit





### Valve Covers



### **Front Grille Surround**





### Bumper



### **Front Bumper Splitter**





### **Fog Lamp Bezel**





### **Mirror Covers**





### **Tailgate Trim**





## **Rear Spoiler**





### **Boot Wing**





### Upper Rear Roof Wing





### **Fender Vent**





### **Bonnet Louvre**









### **Side Vents**







### Side Vent Blades



### Side Vent Cover



### **Window Inserts**



### **Roll Hoops**





### Interiors







### Finisher





### **Door Inserts**





### Interior Side Air Vent Outlet Cover Trim Frame



### Gear





### **Front Centre Console Area**





### Steering Wheel Trim



### **Brake Pedals**





### Pedal Kit





### Wheels and Tire Set





### Wheels





### **Wheel Centre Badge**





### Carbon Fiber Inserts Alloy Wheels





### Rear Aerodynamic Wing with Winglets





### **Rear Diffuser**











### **Door Sill Guards**





# 986 UDY

### Roof



### Valve Stem Caps









### Key Chain



### License Plate Frame





### Owner's Manual Cover