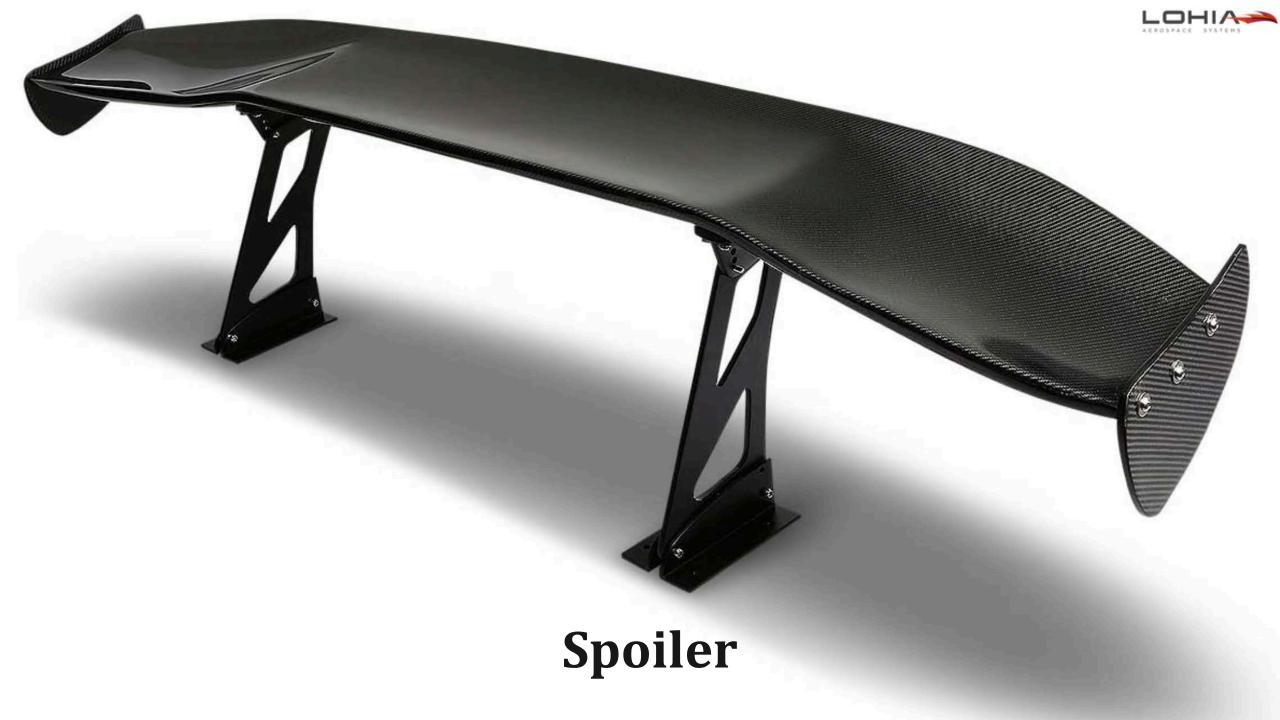

### Bumper



### **Front Bumper Splitter**





### **Fog Lamp Bezel**





### **Mirror Covers**





### **Tailgate Trim**





## **Rear Spoiler**





### **Boot Wing**





### Upper Rear Roof Wing





### **Fender Vent**





### **Bonnet Louvre**









### **Side Vents**







### Side Vent Blades



### Side Vent Cover



### **Window Inserts**



### **Roll Hoops**





### Interiors







### Finisher





### **Door Inserts**





### Interior Side Air Vent Outlet Cover Trim Frame



### Gear





### **Front Centre Console Area**





### Steering Wheel Trim



### **Brake Pedals**





### Pedal Kit





### Wheels and Tire Set





### Wheels





### **Wheel Centre Badge**





### Carbon Fiber Inserts Alloy Wheels





### Rear Aerodynamic Wing with Winglets





### **Rear Diffuser**











### **Door Sill Guards**





# 986 UDY

### Roof



### Valve Stem Caps









### Key Chain



### License Plate Frame





### Owner's Manual Cover