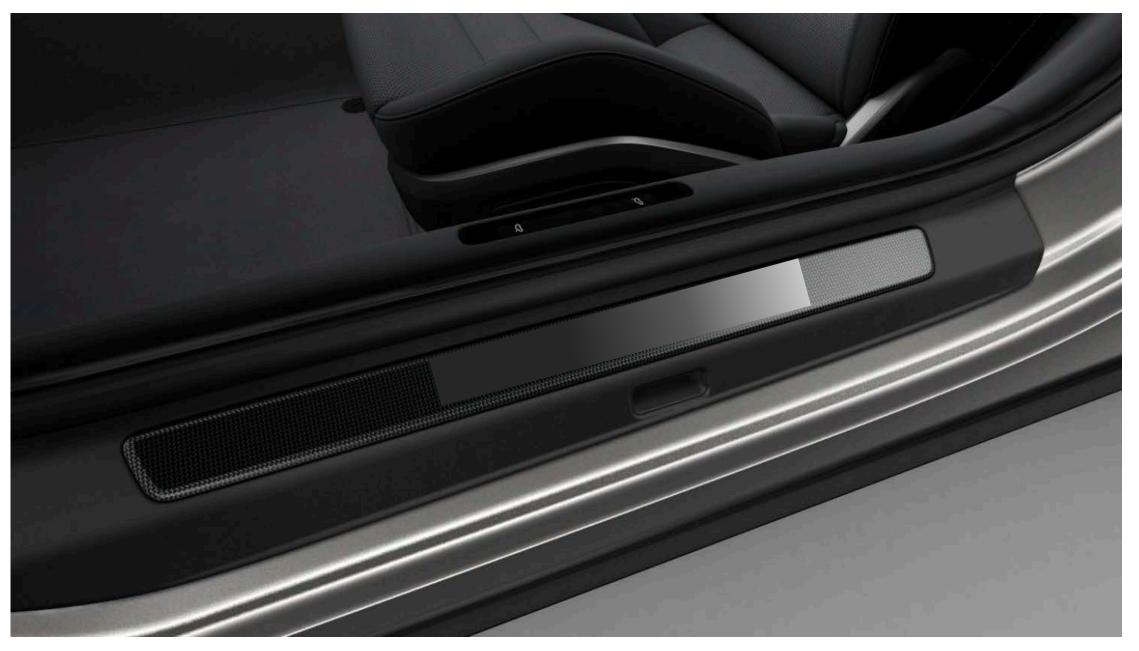

og Lamp Bezel**





### **Mirror Covers**





### **Tailgate Trim**





## **Rear Spoiler**





### **Boot Wing**





### Upper Rear Roof Wing





### **Fender Vent**





### **Bonnet Louvre**









### **Side Vents**







### Side Vent Blades



### Side Vent Cover



### **Window Inserts**



### **Roll Hoops**





### Interiors







### Finisher





### **Door Inserts**





### Interior Side Air Vent Outlet Cover Trim Frame



### Gear





### **Front Centre Console Area**





### Steering Wheel Trim



### **Brake Pedals**





### Pedal Kit





### Wheels and Tire Set





### Wheels





### **Wheel Centre Badge**





### Carbon Fiber Inserts Alloy Wheels





### Rear Aerodynamic Wing with Winglets





### **Rear Diffuser**











### **Door Sill Guards**





# 986 UDY

### Roof



### Valve Stem Caps









### Key Chain



### License Plate Frame





### Owner's Manual Cover