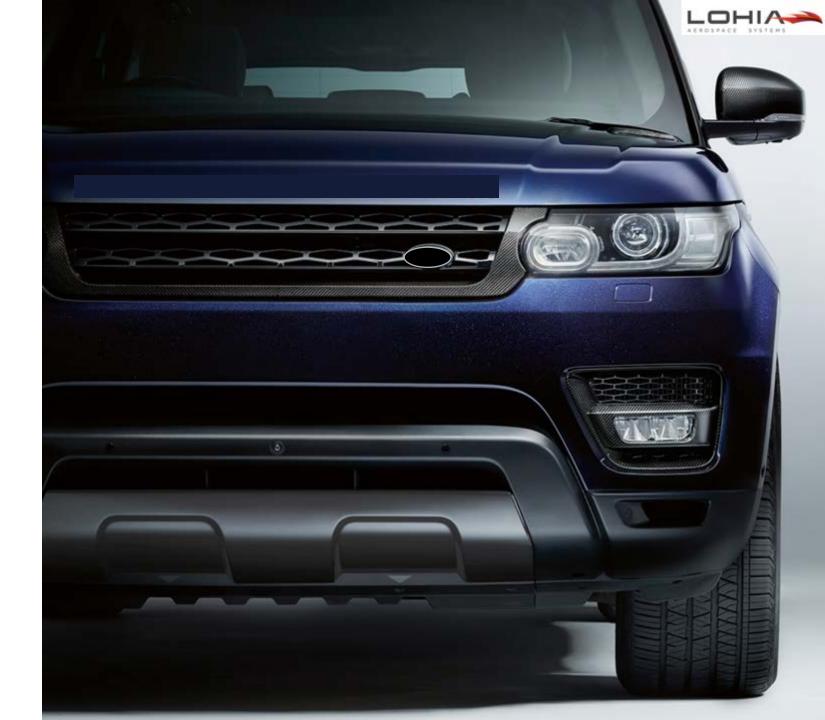

### CARBON COMPOSITE PARTS





### Bonnet



### Hood Scoop





### Hood Air Ducts





### **Engine Cover**





# Cold Air Intake Kit





### Valve Covers



### **Front Grille Surround**





### Bumper



### **Front Bumper Splitter**





### **Fog Lamp Bezel**





### **Mirror Covers**





### **Tailgate Trim**





## **Rear Spoiler**





### **Boot Wing**





### Upper Rear Roof Wing





### **Fender Vent**





### **Bonnet Louvre**









### **Side Vents**







### Side Vent Blades



### Side Vent Cover



### **Window Inserts**



### **Roll Hoops**





### Interiors







### Finisher





### **Door Inserts**





### Interior Side Air Vent Outlet Cover Trim Frame



### Gear





### **Front Centre Console Area**





### Steering Wheel Trim



### **Brake Pedals**





### Pedal Kit





### Wheels and Tire Set





### Wheels





### **Wheel Centre Badge**





### Carbon Fiber Inserts Alloy Wheels





### Rear Aerodynamic Wing with Winglets





### **Rear Diffuser**











### **Door Sill Guards**





# 986 UDY

##