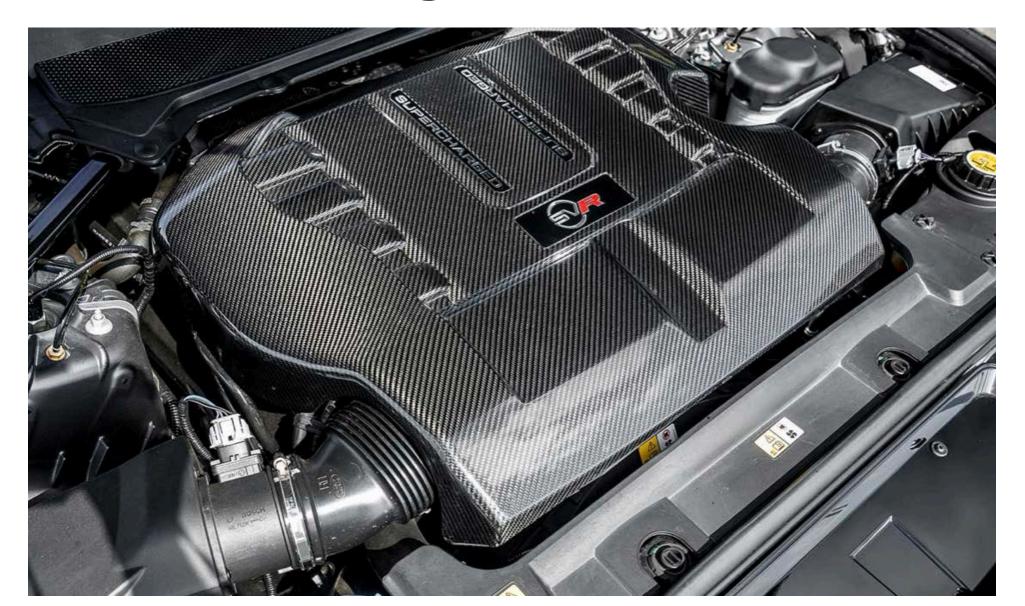

### CARBON COMPOSITE PARTS





### Bonnet



### Hood Scoop





### Hood Air Ducts





### **Engine Cover**





# Cold Air Intake Kit





### Valve Covers



### **Front Grille Surround**





### Bumper



### **Front Bumper Splitter**





### **Fog Lamp Bezel**





### **Mirror Covers**





### **Tailgate Trim**





## **Rear Spoiler**





### **Boot Wing**





### Upper Rear Roof Wing





### **Fender Vent**





### **Bonnet Louvre**









### **Side Vents**







### Side Vent Blades



### Side Vent Cover



### **Window Inserts**



### **Roll Hoops**





### Interiors







### Finisher





### **Door Inserts**





### Interior Side Air Vent Outlet Cover Trim Frame



### Gear





### **Front Centre Console Area**





### Steering Wheel Trim



### **Brake Pedals**





### Pedal Kit





### Wheels and Tire Set





### Wheels





### **Wheel Centre Badge**





### C