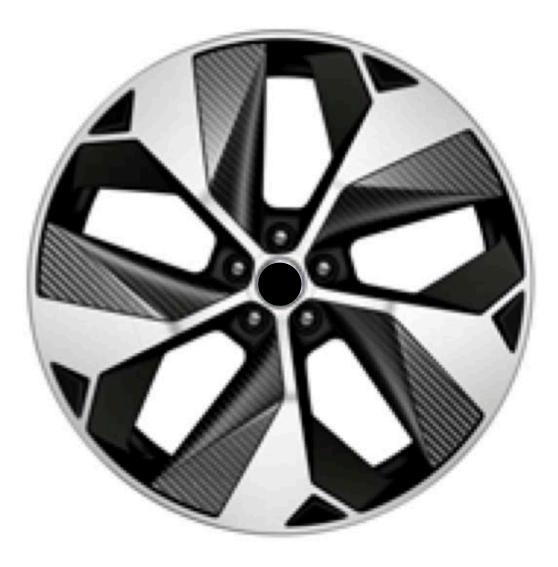

Valve Covers



### **Front Grille Surround**





### Bumper



### **Front Bumper Splitter**





### **Fog Lamp Bezel**





### **Mirror Covers**





### **Tailgate Trim**





## **Rear Spoiler**





### **Boot Wing**





### Upper Rear Roof Wing





### **Fender Vent**





### **Bonnet Louvre**









### **Side Vents**







### Side Vent Blades



### Side Vent Cover



### **Window Inserts**



### **Roll Hoops**





### Interiors







### Finisher





### **Door Inserts**





### Interior Side Air Vent Outlet Cover Trim Frame



### Gear





### **Front Centre Console Area**





### Steering Wheel Trim



### **Brake Pedals**





### Pedal Kit





### Wheels and Tire Set





### Wheels





### **Wheel Centre Badge**





### Carbon Fiber Inserts Alloy Wheels





### Rear Aerodynamic Wing with Winglets





### **Rear Diffuser**











### **Door Sill Guards**





# 986 UDY

### Roof



### Valve Stem Caps









### Key Chain



### License Plate Frame





### Owner's Manual Cover