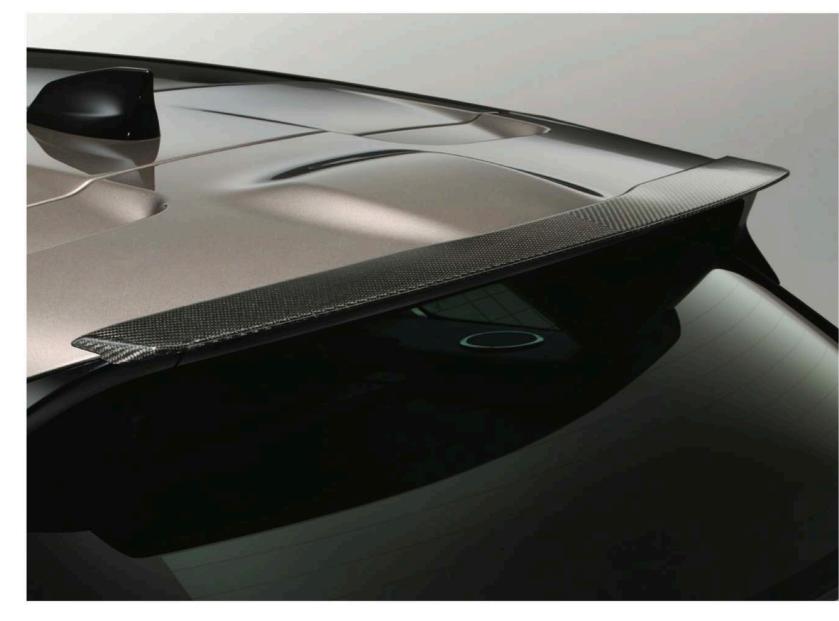

### CARBON COMPOSITE PARTS





### Bonnet



### Hood Scoop





### Hood Air Ducts





### **Engine Cover**





# Cold Air Intake Kit





### Valve Covers



### **Front Grille Surround**





### Bumper



### **Front Bumper Splitter**





### **Fog Lamp Bezel**





### **Mirror Covers**





### **Tailgate Trim**





## **Rear Spoiler**





### **Boot Wing**





### Upper Rear Roof Wing





### **Fender Vent**





### **Bonnet Louvre**









### **Side Vents**







### Side Vent Blades



### Side Vent Cover



### **Window Inserts**



### **Roll Hoops**





### Interiors







### Finisher





### **Door Inserts**





### Interior Side Air Vent Outlet Cover Trim Frame



### Gear





### **Front Centre Console Area**





### Steering Wheel Trim



### **Brake Pedals**





### Pedal Kit





### Wheels and Tire Set





### Wheels





### **Wheel Centre Badge**





### Carbon Fiber Inserts Alloy Wheels





### Rear Aerodynamic Wing with Winglets





### **Rear Diffuser**











### **Door Sill Guards**





# 986 UDY

### Roof



### Valve Stem Caps









### Key Chain



### License Plate Frame