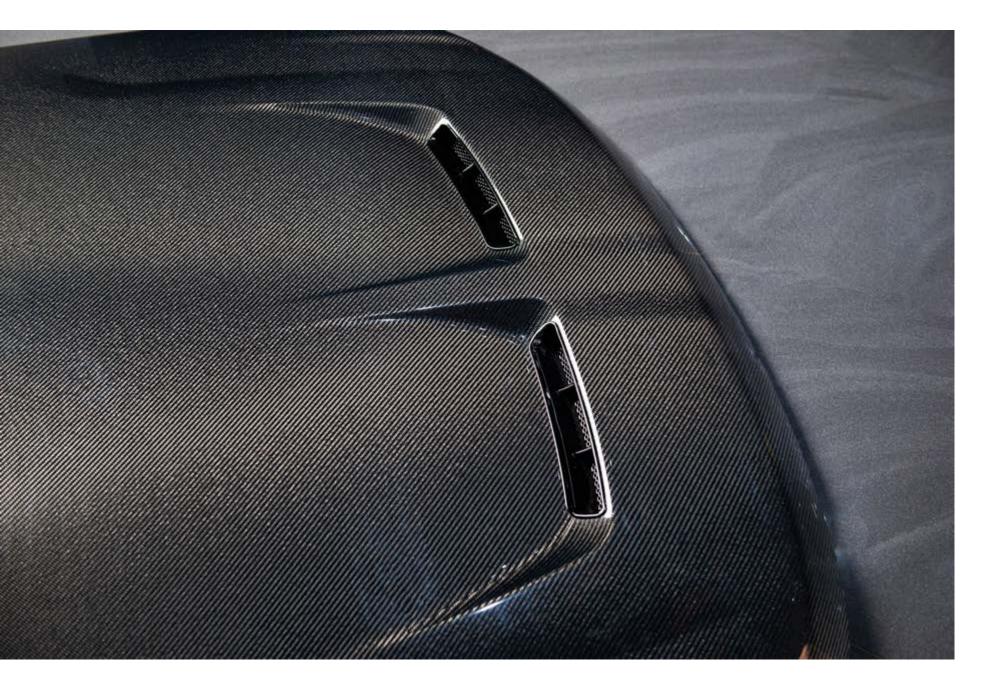

### CARBON COMPOSITE PARTS





### Bonnet



### Hood Scoop





### Hood Air Ducts





### **Engine Cover**





# Cold Air Intake Kit





### Valve Covers



### **Front Grille Surround**





### Bumper



### **Front Bumper Splitter**





### **Fog Lamp Bezel**





### **Mirror Covers**





### **Tailgate Trim**





## **Rear Spoiler**





### **Boot Wing**





### Upper Rear Roof Wing





### **Fender Vent**





### **Bonnet Louvre**









### **Side Vents**







### Side Vent Blades



### Side Vent Cover



### **Window Inserts**



### **Roll Hoops**





### Interiors







### Finisher





### **Door Inserts**





### Interior Side Air Vent Outlet Cover Trim Frame



### Gear





### **Front Centre Console Area**





### Steering Wheel Trim



### **Brake Pedals**





### Pedal Kit