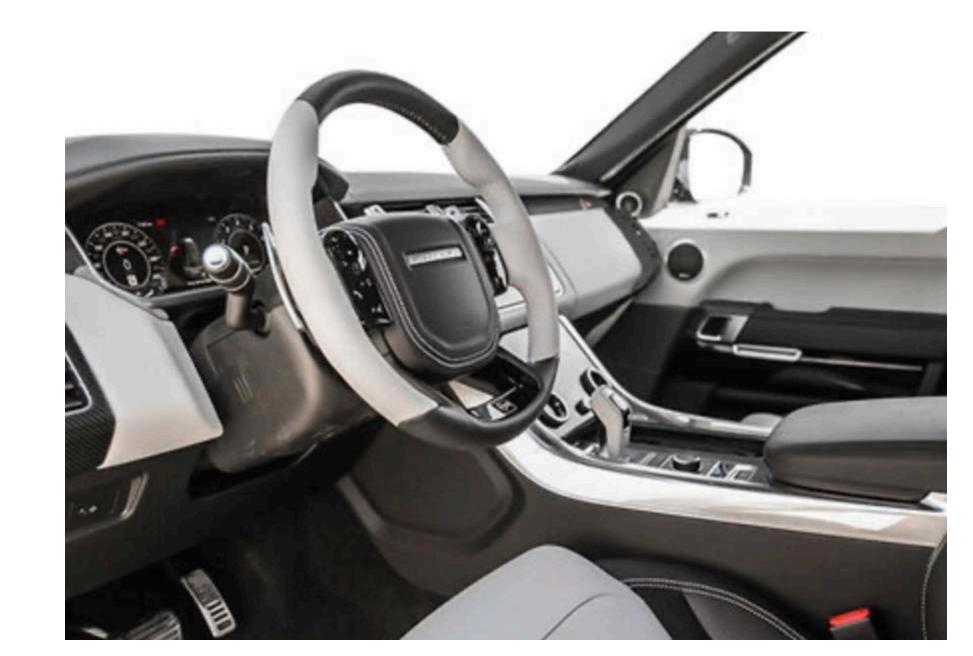

### CARBON COMPOSITE PARTS





### Bonnet



### Hood Scoop





### Hood Air Ducts





### **Engine Cover**





# Cold Air Intake Kit





### Valve Covers



### **Front Grille Surround**





### Bumper



### **Front Bumper Splitter**





### **Fog Lamp Bezel**





### **Mirror Covers**





### **Tailgate Trim**





## **Rear Spoiler**





### **Boot Wing**





### Upper Rear Roof Wing





### **Fender Vent**





### **Bonnet Louvre**









### **Side Vents**







### Side Vent Blades



### Side Vent Cover



### **Window Inserts**



### **Roll Hoops**





### Interiors







### Finisher





### **Door Inserts**





### Interior Side Air Vent Outlet Cover Trim Frame



### Gear





### **Front Centre Console Area**





### Steering Wheel Trim



### **Brake Pedals**





### Pedal Kit





### Wheels and Tire Set





### Wheels





### **Wheel Centre Badge**





### Carbon Fiber Inserts Alloy Wheels





### Rear Aerodynamic Wing with Winglets





### **Rear Diffuser**











### **Door Sill Guards**





# 986 UDY

### Roof



### Valve Stem Caps









### Key Chain



### License Plate Frame





### Owner's Manual Cover